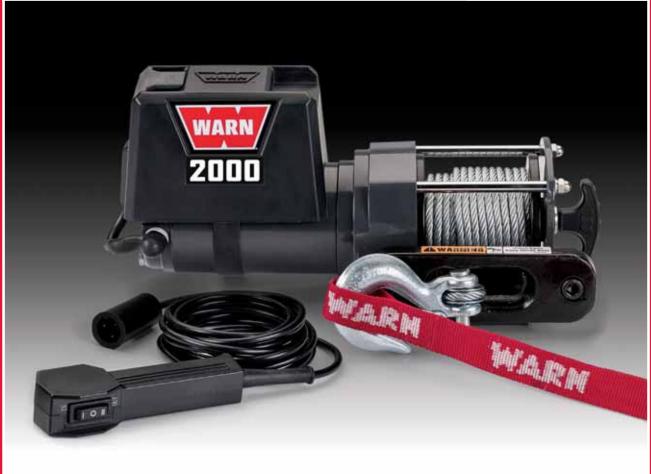

## A compact utility winch packed with full-sized features

The compact yet powerful WARN 2000 DC utility winch is great for a variety of tasks, whether it's loading a vehicle onto a trailer or simply moving a heavy load at the jobsite. With 2,000 lbs. of pulling capacity, a new easy-to-use clutch lever, and a corded remote, this light-duty winch is big on features and value.

- 2,000 lb. pulling capacity
- 35' of 3/16" wire rope and hawse fairlead
- Easy-to-use clutch control lever
- Corded remote control 12' lead