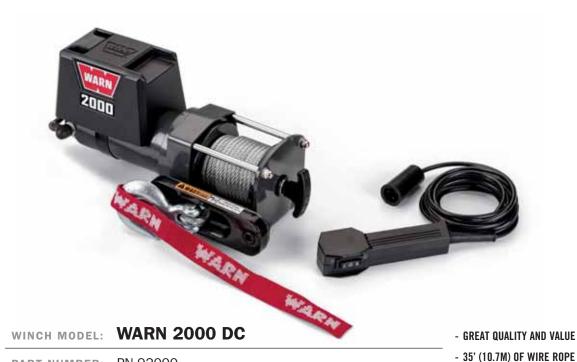

## A compact utility winch packed with full-sized features

The compact yet powerful WARN 2000 DC utility winch is great for a variety of tasks, whether it's loading a vehicle onto a trailer or simply moving a heavy load at the jobsite. With 2,000 lbs. of pulling capacity, a new easy-to-use clutch lever, and a corded remote, this light-duty winch is big on features and value.

- 2,000 lb. pulling capacity
- 35' of 3/16" wire rope and hawse fairlead
- Easy-to-use clutch control lever
- Corded remote control 12' lead

## PN 92000

PART NUMBER: PN 92000

RATED LINE PULL: 2,000 lbs. (907 kgs)

INTENDED USE/APPLICATION: Light-Duty Trailer Loading, Utility

Specifications:

**Brake:** Self-locking gear train (Rated Load Holding)