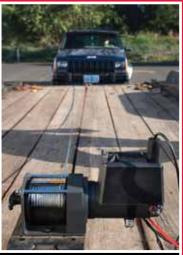

## WARN® 2000 DC Powered Utility Winch Ideal for use on trailers or hitch mounts

## A compact utility winch packed with full-sized features

The compact yet powerful WARN 2000 DC utility winch is great for a variety of tasks, whether it's loading a vehicle onto a trailer or simply moving a heavy load at the jobsite. With 2,000 lbs. of pulling capacity, a new easy-to-use clutch lever, and a corded remote, this light-duty winch is big on features and value.